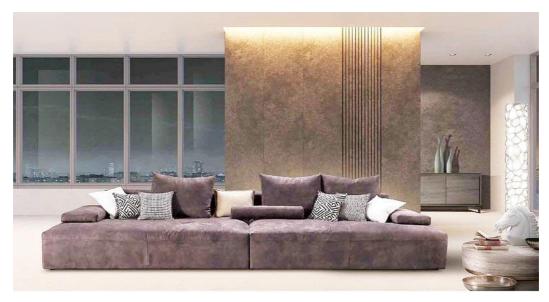

# **METROPOLIS**

The mod. METROPOLIS is one of the most versatile model, it allows maximum compositional freedom, thanks to the backrests and armrests that can be positioned anywhere for a new seating system.

### Details:

- Structure with FIR BOARDS
- Dimensions: sofa composed by 2 sofas of 190 cm = tot. 380 cm
- Seat details: 14 cm rubber with 35 non-deformable + 3 cm of feather + 4 cm of resin + 4 cm of flap (soft and comfortable seat effect)
- Cover as in the photo: in stain-resistant fabric art. ARIEL col. 15 cat. M.
- Available colors: possibility to coordinate it with many other variations and fabric items
- All completely removable covers
- The sofas are completely customizable: from embroidery, to the type of fabric, to the size of the sofa itself, to the quilting, etc ...
- Delivery time: from 4 to 6 weeks (August excluded)