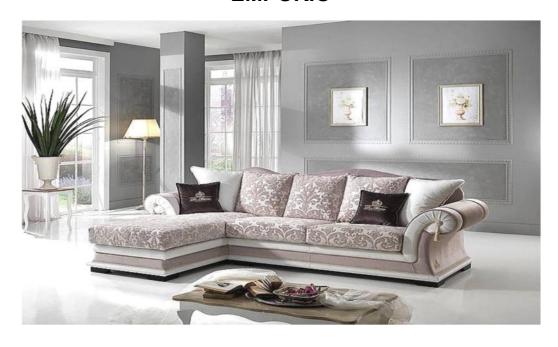

## **EMPORIO**

#### Details:

- MULTILAYER structure
- Dimensions 163 x 271 cm
- Seat details = 35 non-deformable, possibility of having them also in memory
- Cover as in the photo = Fabric Art. Venezia damasco col. 3 + art. Parigi (water repellent) col. 20 + 130 + 200 cat. M.
- Available colors: possibility to coordinate it with many other variations and fabric items
- Back and seat cushions with removable covers
- Removable backrest
- The sofas are completely customizable: from embroidery, to the type of fabric, to the size of the sofa itself, to the quilting etc ...
- Delivery time: from 4 to 6 weeks (August excluded)